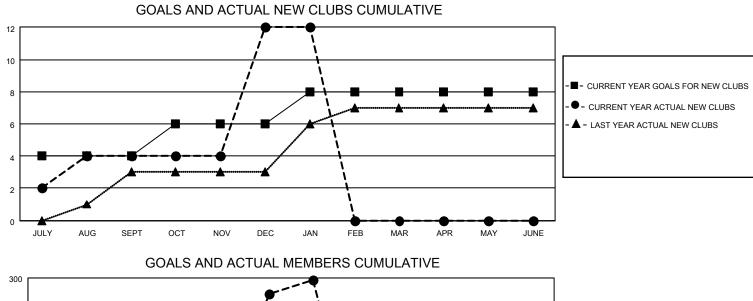

## LOCATION PHILIPPINES

District 301A2

Results as of: 1/31/2021

| Clubs                 |               |           |               | Members               |                          |                         |                                                    |  |  |
|-----------------------|---------------|-----------|---------------|-----------------------|--------------------------|-------------------------|----------------------------------------------------|--|--|
| RESULTS FOR 2020-2021 |               |           |               | RESULTS FOR 2020-2021 |                          |                         |                                                    |  |  |
| QUARTER               | NEW CLUB GOAL | NEW CLUBS | DROPPED CLUBS | QUARTER ME            | EMBER GROWTH NET<br>GOAL | MEMBER GROWTH<br>ACTUAL | DROPPED<br>MEMBERS ACTUAL<br>(including transfers) |  |  |
| JULY/AUG/SEPT         | 4             | 4         | 1             | JULY/AUG/SEPT         | 128                      | 185                     | 163                                                |  |  |
| OCT/NOV/DEC           | 2             | 8         | 0             | OCT/NOV/DEC           | 40                       | 395                     | 141                                                |  |  |
| JAN/FEB/MAR           | 2             | 0         | 0             | JAN/FEB/MAR           | 40                       | 31                      | 6                                                  |  |  |
| APR/MAY/JUNE          | 0             | 0         | 0             | APR/MAY/JUNE          | 10                       | 0                       | 0                                                  |  |  |