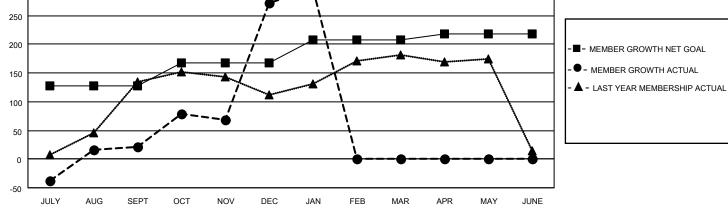

## LOCATION PHILIPPINES

District 301A2

Results as of: 1/31/2021

| Clubs                 |               |           |               | Members               |                          |                         |                                                    |  |  |
|-----------------------|---------------|-----------|---------------|-----------------------|--------------------------|-------------------------|----------------------------------------------------|--|--|
| RESULTS FOR 2020-2021 |               |           |               | RESULTS FOR 2020-2021 |                          |                         |                                                    |  |  |
| QUARTER               | NEW CLUB GOAL | NEW CLUBS | DROPPED CLUBS | QUARTER ME            | EMBER GROWTH NET<br>GOAL | MEMBER GROWTH<br>ACTUAL | DROPPED<br>MEMBERS ACTUAL<br>(including transfers) |  |  |
| JULY/AUG/SEPT         | 4             | 4         | 1             | JULY/AUG/SEPT         | 128                      | 185                     | 163                                                |  |  |
| OCT/NOV/DEC           | 2             | 8         | 0             | OCT/NOV/DEC           | 40                       | 395                     | 141                                                |  |  |
| JAN/FEB/MAR           | 2             | 0         | 0             | JAN/FEB/MAR           | 40                       | 31                      | 6                                                  |  |  |
| APR/MAY/JUNE          | 0             | 0         | 0             | APR/MAY/JUNE          | 10                       | 0                       | 0                                                  |  |  |